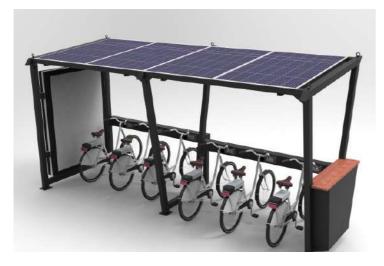

TIONS (Vnext Panels)

#### ADVANTAGES

- Light weight construction
- 4 times faster wall construction
- Can be used for 90% applications
- Reusable



### APPLICATIONS (Vnext Infill)

#### ADVANTAGES

- Fire rating of over 2.50 hrs
- 7% extra Carpet area
- 3 times faster construction than brick and motor system



#### APPLICATIONS (Vnext Infill)

Sustainable and affordable homes made in just \$4300

A concept that can be a great fit for relief homes across the world

Area- 180 sq. ft Installation time- 5 days



## APPLICATIONS (Vnext Infill)

Sustainable and affordable homes made in just \$4300

A concept that can be a great fit for relief homes across the world

Area- 180 sq. ft Installation time- 5 days





## OTHER APPLICATIONS



# Introducing the only Electric Roof from INDIA











# APPLICATIONS





# Thank you!

#### Contact us at

Visaka Towers, 1-8-303/69/3 S.P. Road, Secunderabad, Telangana, India-500003



91-040-2781 3833 +91 888 678 6398



www.vnext.in



www.atum.in