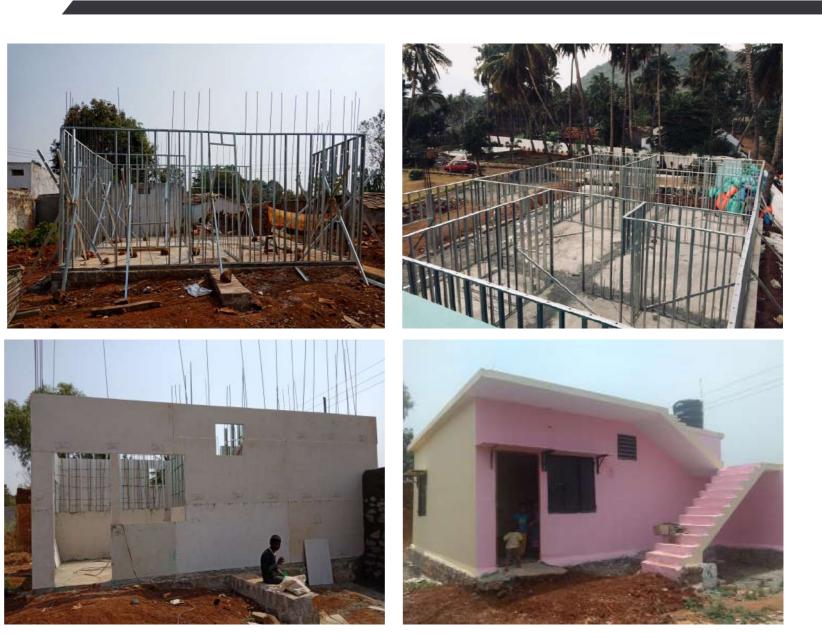

### APPLICATIONS (Vnext Infill)

#### APPLICATIONS (Vnext Infill)

Sustainable and affordable homes made in just \$4300

A concept that can be a great fit for relief homes across the world

Area- 180 sq. ft Installation time- 5 days

## APPLICATIONS (Vnext Infill)

Sustainable and affordable homes made in just \$4300

A concept that can be a great fit for relief homes across the world

Area- 180 sq. ft Installation time- 5 days