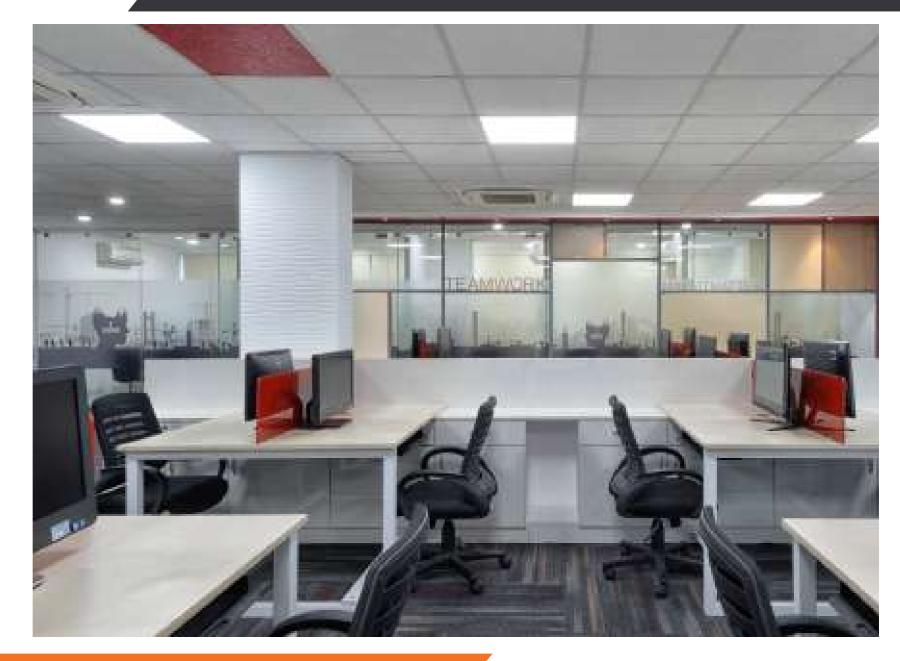

#### APPLICATIONS (Vnext Panels)

#### ADVANTAGES

- Light weight construction
- 4 times faster wall construction
- Can be used for 90% applications
- Reusable