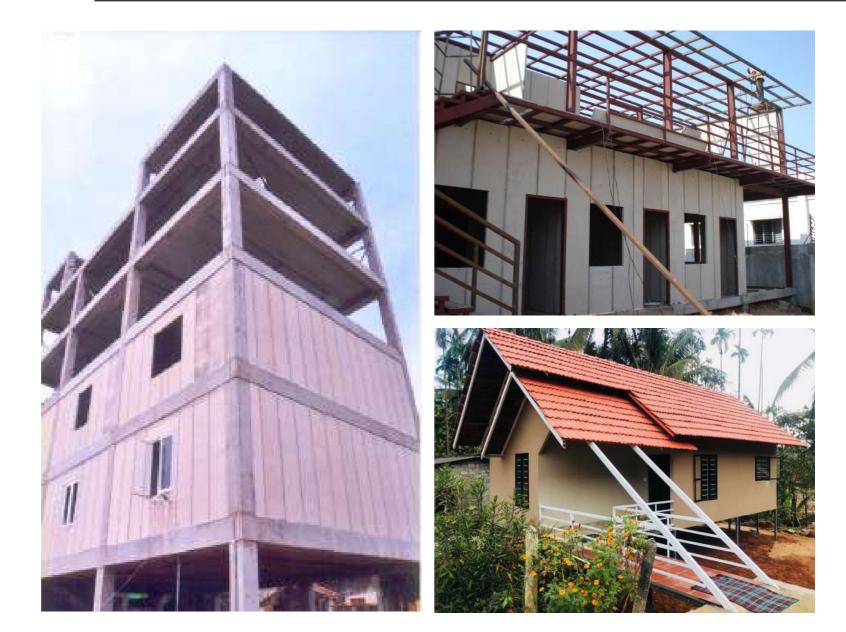

### APPLICATIONS (Vnext Infill)

#### APPLICATIONS (Vnext Infill)

Sustainable and affordable homes made in just \$4300

A concept that can be a great fit for relief homes across the world

Area- 180 sq. ft Installation time- 5 days

## APPLICATIONS (Vnext Infill)

Sustainable and affordable homes made in just \$4300

A concept that can be a great fit for relief homes across the world

Area- 180 sq. ft Installation time- 5 days