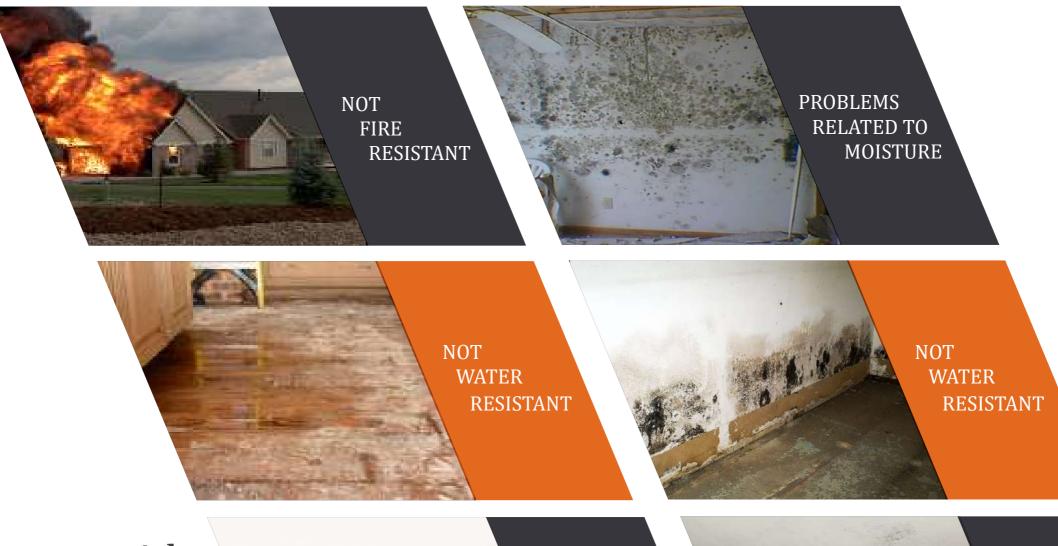

pplications. Used for wall panelling, false ceilings, kitchen cabinets, shelves/wardrobes.

#### **Vnext Premium Boards**

These are exterior grade, weather resistant boards. Used for external cladding, duct covering, roof underlay, garden fencing and external facade.

#### Vnext Premium Planks

These are exterior grade, weather resistant designer boards. Used for external cladding, duct covering, roof underlay, garden fencing and external facade.

#### **Vnext Panels**

Instant dry wall construction solution. Used for internal partition, prefab and external walls.

#### Vnext Infill

A durable, fire and water resistant solution; affordable construction techniques used with Vnext premium boards. A typical 2BHK house can be constructed by 5 people within 45 days from foundation to finish.



Issues with Plywood & Gypsum Boards



# Salient Features













# DESIGNER VARIANTS



Vnext Premium Sandstone



Vnext-L&H



Vnext-0



Vnext Premium Planks









Vnext Premium Sandstone



## Vnext-L&H



## Vnext-0



# Vnext Premium Planks



# Vnext Premium Stone



## Vnext Wave



# **APPLICATION MATRIX**

| Application        | Thickness (mm) |   |              |   |              |    |              |    |              |              |    |
|--------------------|----------------|---|--------------|---|--------------|----|--------------|----|--------------|--------------|----|
| Internal           | 4              | 6 | 8            | 9 | 10           | 12 | 14           | 16 | 18           | 20           | 25 |
| False Ceiling      | $\checkmark$   | < | <            |