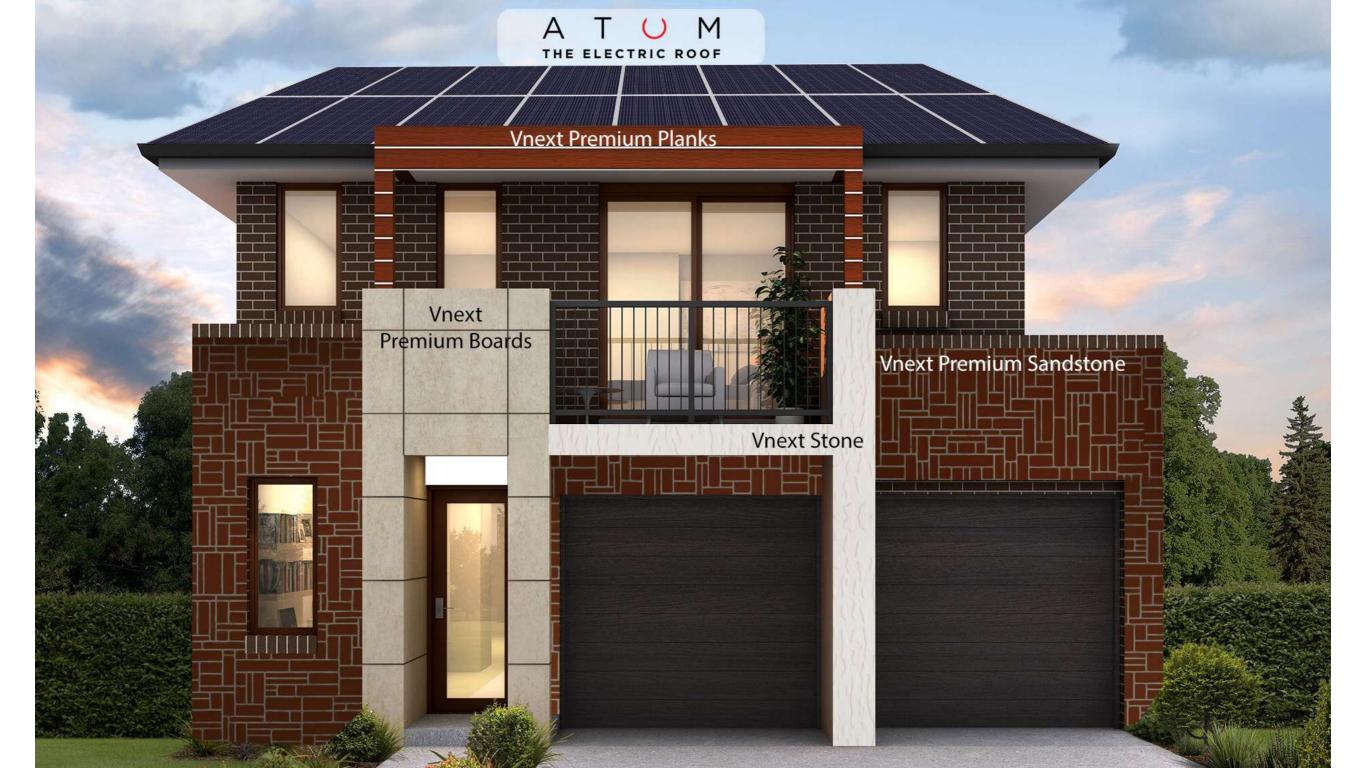

#### ATUM India's first electric roof

Cement Roofing Sheets

India's second largest player

#### **Vnext Premium Boards**

These are exterior grade, weather resistant boards. Used for external cladding, duct covering, roof underlay, garden fencing and external facade.

#### Vnext Premium Planks

These are exterior grade, weather resistant designer boards. Used for external cladding, duct covering, roof underlay, garden fencing and external facade.

# DESIGNER VARIANTS

Vnext Premium Sandstone

Vnext-L&H

Vnext-0

Vnext Premium Planks

Vnext Premium Sandstone

# Introducing the only Electric Roof from INDIA