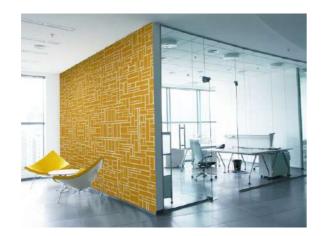

## **Vnext Premium Boards**

These are exterior grade, weather resistant boards. Used for external cladding, duct covering, roof underlay, garden fencing and external facade.

#### Vnext Premium Planks

These are exterior grade, weather resistant designer boards. Used for external cladding, duct covering, roof underlay, garden fencing and external facade.

#### **Vnext Panels**

Instant dry wall construction solution. Used for internal partition, prefab and external walls.

#### Vnext Infill

A durable, fire and water resistant solution; affordable construction techniques used with Vnext premium boards. A typical 2BHK house can be constructed by 5 people within 45 days from foundation to finish.



Issues with Plywood & Gypsum Boards



# Salient Features













# DESIGNER VARIANTS



Vnext Premium Sandstone



Vnext-L&H



Vnext-0



Vnext Premium Planks









Vnext Premium Sandstone



## Vnext-L&H



## Vnext-0



# Vnext Premium Planks



# Vnext Premium Stone



## Vnext Wave



# **APPLICATION MATRIX**

| Application        | Thickness (mm) |   |              |   |              |    |              |    |              |              |    |
|--------------------|----------------|---|--------------|---|--------------|----|--------------|----|--------------|--------------|----|
| Internal           | 4              | 6 | 8            | 9 | 10           | 12 | 14           | 16 | 18           | 20           | 25 |
| False Ceiling      | $\checkmark$   | < | <            |   |              |    |              |    |              |              |    |
| Wall Partiti