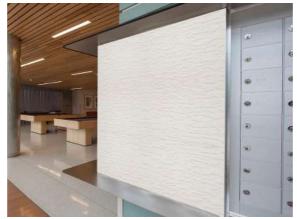

#### Vnext Boards

A fibre cement board substitute to plyboard and Gypsum boards for interior applications. Used for wall panelling, false ceilings, kitchen cabinets, shelves/wardrobes.

#### **Vnext Premium Boards**

These are exterior grade, weather resistant boards. Used for external cladding, duct covering, roof underlay, garden fencing and external facade.