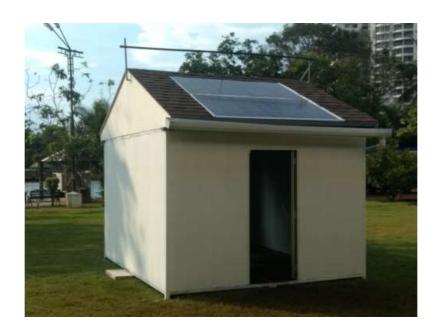

ILING



## APPLICATIONS (Vnext Premium Planks)

WET AREA CLADDING



#### APPLICATIONS (Vnext Panels)

#### ADVANTAGES

- Light weight construction
- 4 times faster wall construction
- Can be used for 90% applications
- Reusable



### APPLICATIONS (Vnext Infill)

#### ADVANTAGES

- Fire rating of over 2.50 hrs
- 7% extra Carpet area
- 3 times faster construction than brick and motor system



#### APPLICATIONS (Vnext Infill)

Sustainable and affordable homes made in just \$4300

A concept that can be a great fit for relief homes across the world

Area- 180 sq. ft Installation time- 5 days



## APPLICATIONS (Vnext Infill)

Sustainable and affordable homes made in just \$4300

A concept that can be a great fit for relief homes across the world

Area- 180 sq. ft Installation time- 5 days





## OTHER APPLICATIONS



# Introducing the only Electric Roof from INDIA











# APPLICATIONS





# Thank you!

#### Contact us at

Visaka Towers, 1-8-303/69/3 S.P. Road, Secunderabad, Telangana, India-500003



91-040-2781 3833 +91 888 678 6398



www.vnext.in



www.atum.in