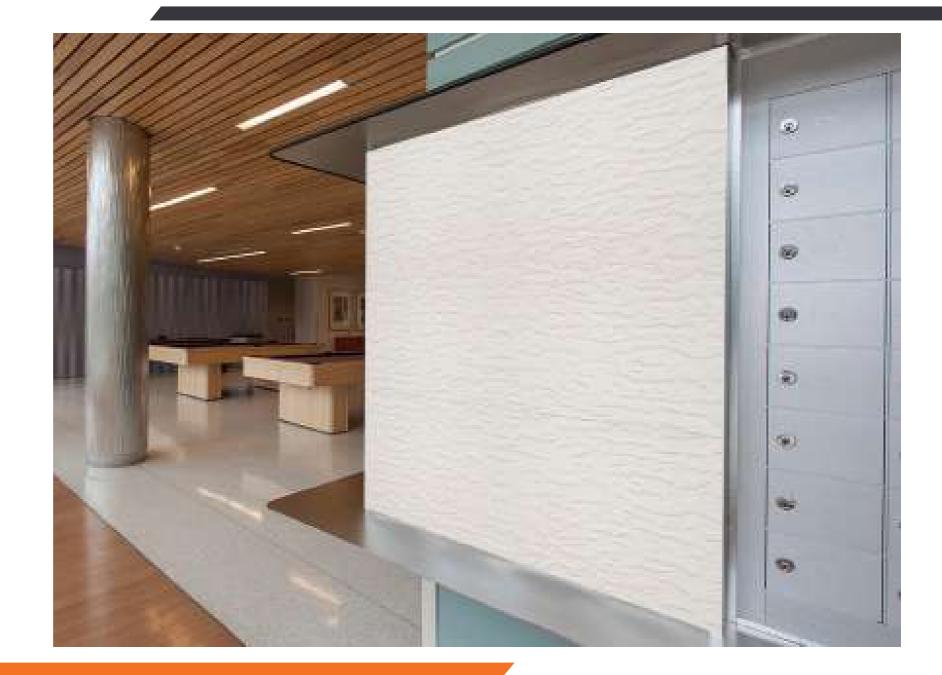

emium Planks

These are exterior grade, weather resistant designer boards. Used for external cladding, duct covering, roof underlay, garden fencing and external facade.

#### **Vnext Panels**

Instant dry wall construction solution. Used for internal partition, prefab and external walls.

#### Vnext Infill

A durable, fire and water resistant solution; affordable construction techniques used with Vnext premium boards. A typical 2BHK house can be constructed by 5 people within 45 days from foundation to finish.



Issues with Plywood & Gypsum Boards



# Salient Features













# DESIGNER VARIANTS



Vnext Premium Sandstone



Vnext-L&H



Vnext-0



Vnext Premium Planks









Vnext Premium Sandstone



## Vnext-L&H



## Vnext-0



# Vnext Premium Planks



# Vnext Premium Stone



## Vnext Wave



# **APPLICATION MATRIX**

| Application        | Thickness (mm) |   |              |   |              |    |              |    |              |              |    |
|--------------------|----------------|---|--------------|---|--------------|----|--------------|----|--------------|--------------|----|
| Internal           | 4              | 6 | 8            | 9 | 10           | 12 | 14           | 16 | 18           | 20           | 25 |
| False Ceiling      | $\checkmark$   | < | <            |   |              |    |              |    |              |              |    |
| Wall Partitions    |                |   | <            | < | <            | <  |              |    |              |              |    |
| Wall Panelling     |                | < | ✓            | ✓ |