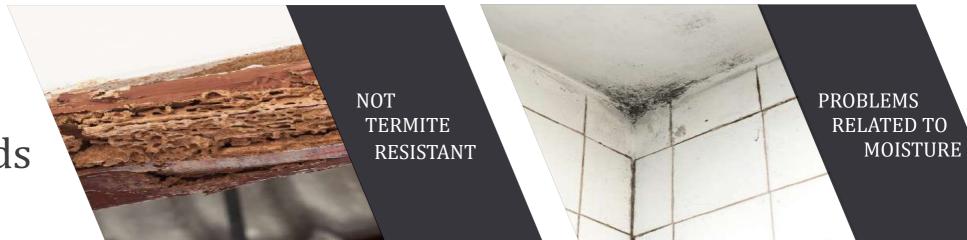

alse ceilings, kitchen cabinets, shelves/wardrobes.

#### **Vnext Premium Boards**

These are exterior grade, weather resistant boards. Used for external cladding, duct covering, roof underlay, garden fencing and external facade.

#### Vnext Premium Planks

These are exterior grade, weather resistant designer boards. Used for external cladding, duct covering, roof underlay, garden fencing and external facade.

#### **Vnext Panels**

Instant dry wall construction solution. Used for internal partition, prefab and external walls.

#### Vnext Infill

A durable, fire and water resistant solution; affordable construction techniques used with Vnext premium boards. A typical 2BHK house can be constructed by 5 people within 45 days from foundation to finish.



Issues with Plywood & Gypsum Boards



# Salient Features













# DESIGNER VARIANTS



Vnext Premium Sandstone



Vnext-L&H



Vnext-0



Vnext Premium Planks









Vnext Premium Sandstone



## Vnext-L&H



## Vnext-0



# Vnext Premium Planks



# Vnext Premium Stone



## Vnext Wave



# **APPLICATION MATRIX**

| Application        | Thickness (mm) |   |              |   |              |    |              |    |              |              |    |
|--------------------|----------------|---|--------------|---|--------------|----|--------------|----|--------------|--------------|----|
| Internal           | 4              | 6 | 8            | 9 | 10           | 12 | 14           | 16 | 18           | 20           | 25 |
| False Ceiling      | $\checkmark$   | < | <            |   |              |    |              |