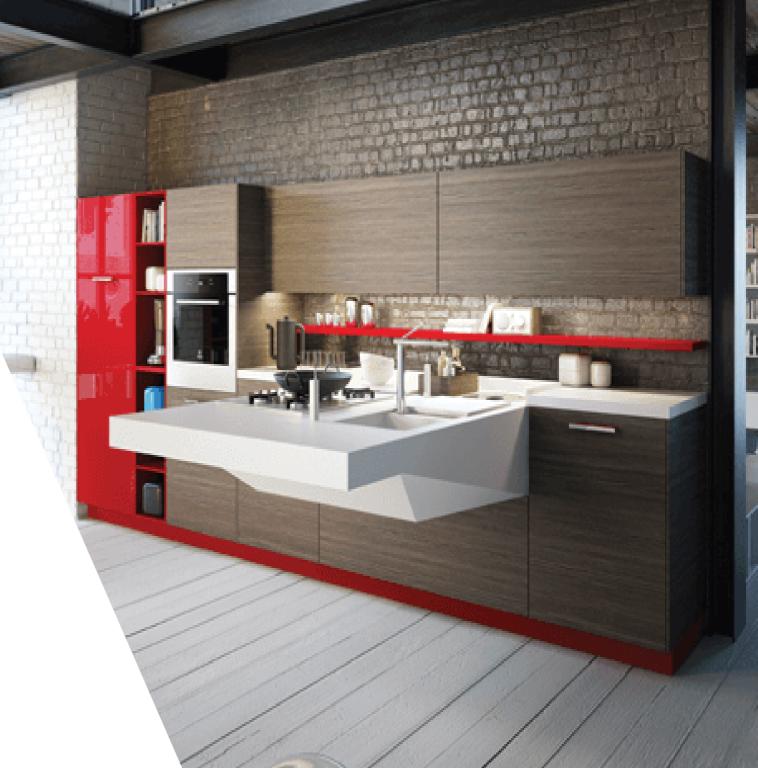

## APPLICATIONS (Vnext Boards)

**KITCHEN CABINETS** 

#### Vnext Boards

A fibre cement board substitute to plyboard and Gypsum boards for interior applications. Used for wall panelling, false ceilings, kitchen cabinets, shelves/wardrobes.