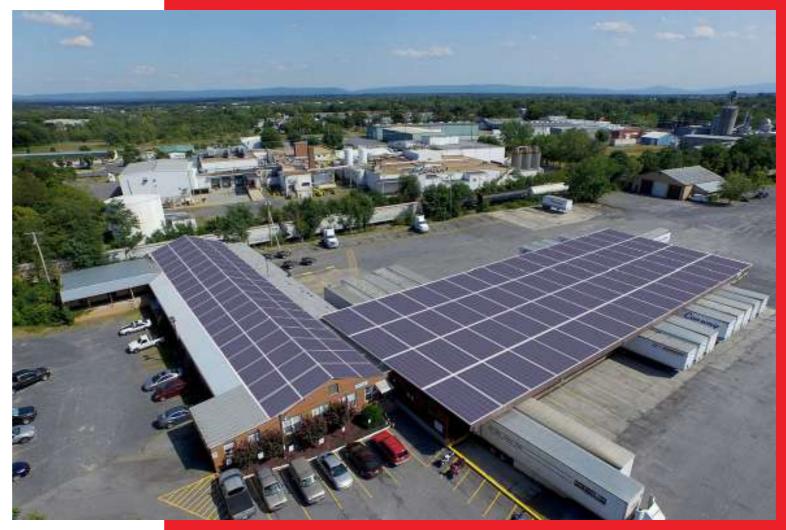

S (Vnext Panels)

#### ADVANTAGES

- Light weight construction
- 4 times faster wall construction
- Can be used for 90% applications
- Reusable



### APPLICATIONS (Vnext Infill)

#### ADVANTAGES

- Fire rating of over 2.50 hrs
- 7% extra Carpet area
- 3 times faster construction than brick and motor system



#### APPLICATIONS (Vnext Infill)

Sustainable and affordable homes made in just \$4300

A concept that can be a great fit for relief homes across the world

Area- 180 sq. ft Installation time- 5 days



## APPLICATIONS (Vnext Infill)

Sustainable and affordable homes made in just \$4300

A concept that can be a great fit for relief homes across the world

Area- 180 sq. ft Installation time- 5 days





## OTHER APPLICATIONS



# Introducing the only Electric Roof from INDIA











# APPLICATIONS





# Thank you!

#### Contact us at

Visaka Towers, 1-8-303/69/3 S.P. Road, Secunderabad, Telangana, India-500003



91-040-2781 3833 +91 888 678 6398



www.vnext.in



www.atum.in